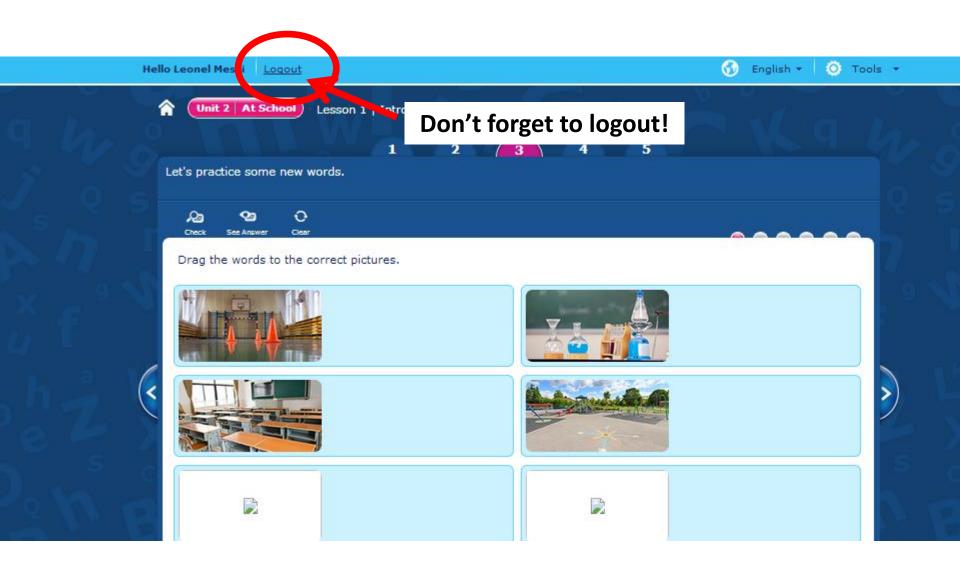

e about what you can do at home. Who lives in a house? Who lives in an apartment? Listen and<br>answer the question. |         |              |                                |           |  |
| Read the<br>instructio | 7               |                                                                                                                                                                                                   | Where d | See Answer C | Complete the table.<br>The boy |           |  |

### Listen and read together



## Keywords



### **Read and listen together**



#### **Record your voice**



### **Record your voice**



#### **Complete the activities**



### **Follow the lesson sequence**



### Play a game



### **Remember to take the Guided Tour!**



#### Logout