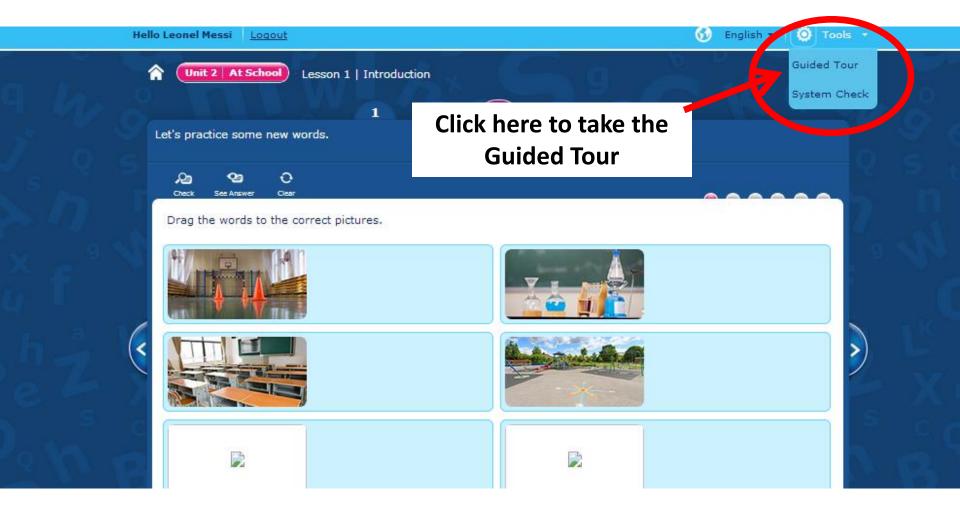

's watch a movie about what you can do at home. Who lives in a house? Who lives in an apartment? Listen and<br>answer the question. |         |              |                                |           |  |
| Read the<br>instructio | 7               |                                                                                                                                                                                                   | Where d | See Answer C | Complete the table.<br>The boy |           |  |

### Listen and read together



## Keywords



### **Read and listen together**



#### **Record your voice**



### **Record your voice**



#### **Complete the activities**



### **Follow the lesson sequence**



### Play a game



### **Remember to take the Guided Tour!**



#### Logout