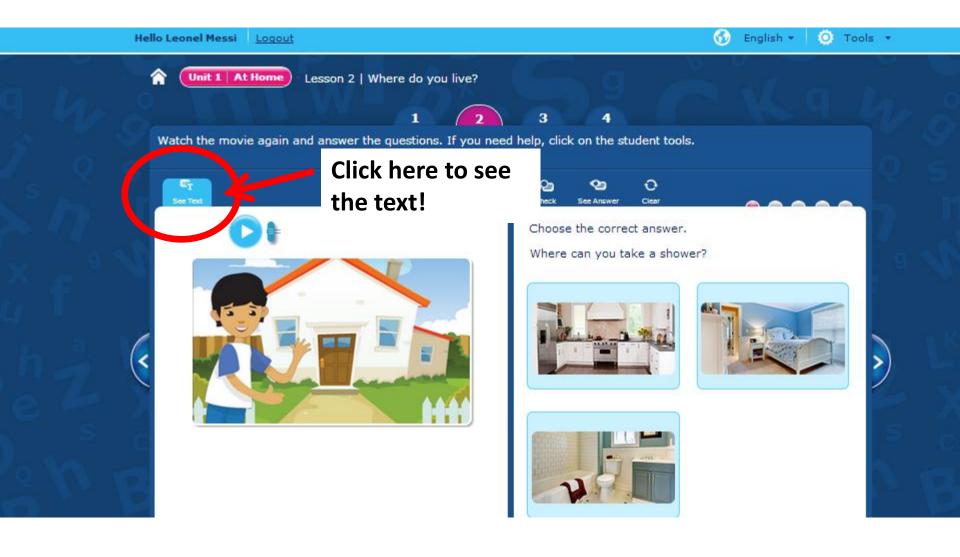

---------------|---------|--------------|--------------------------------|-----------|--|
|                        | Let's watch     | Unit 1 At Home Lesson 2   Where do you live?<br>1 2 3 4<br>Let's watch a movie about what you can do at home. Who lives in a house? Who lives in an apartment? Listen and<br>answer the question. |         |              |                                |           |  |
| Read the<br>instructio | 7               |                                                                                                                                                                                                   | Where d | See Answer C | Complete the table.<br>The boy |           |  |

### Listen and read together



## Keywords



### **Read and listen together**



#### **Record your voice**



### **Record your voice**



#### **Complete the activities**



### **Follow the lesson sequence**



### Play a game



### **Remember to take the Guided Tour!**



#### Logout