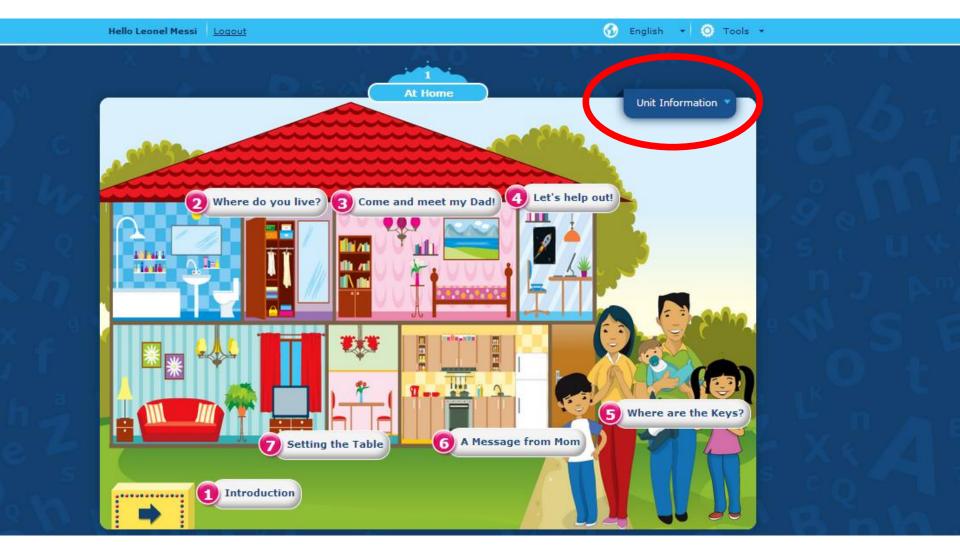

# Navigation

| Hello Leonel Messi Loqout                                                                                               | 🚯 English + 🧔 Tools +                                            |     |
|-------------------------------------------------------------------------------------------------------------------------|------------------------------------------------------------------|-----|
| Unit 1 At Hom Lesson 2   Where do you live? Let's watch a movie about what you can do at home. Who answer the question. | 3 4<br>b lives in a house? Who lives in an apartment? Listen and | 000 |
|                                                                                                                         | A Check See Answer Clear                                         |     |
|                                                                                                                         | Where do they live? Complete the table.                          |     |
|                                                                                                                         | The girl The boy                                                 |     |
|                                                                                                                         | lives in an apartment.                                           |     |
|                                                                                                                         |                                                                  | Ø   |