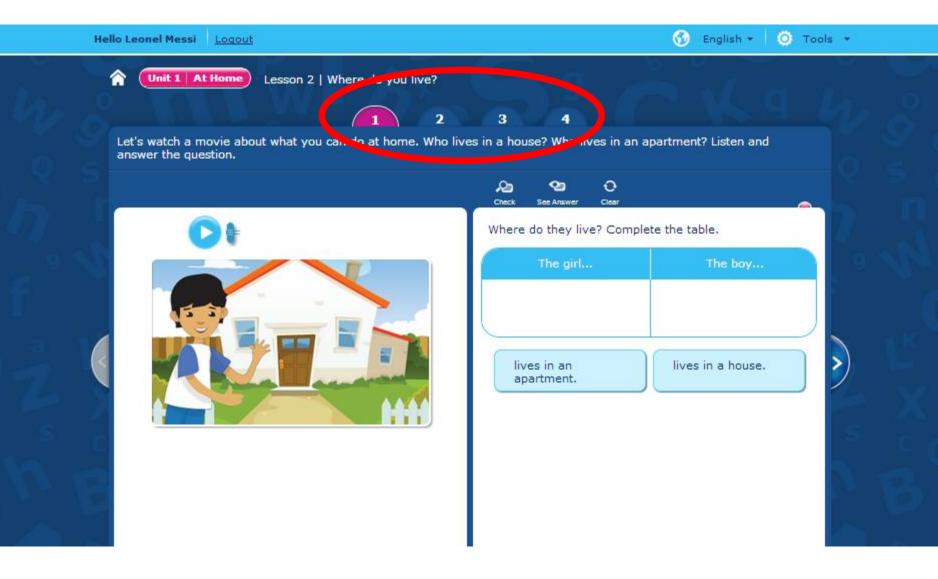

# Navigation

| Hello Leonel Messi Loqout                                                                                               | 🚯 English + 🧔 Tools +                                            |     |
|-------------------------------------------------------------------------------------------------------------------------|------------------------------------------------------------------|-----|
| Unit 1 At Hom Lesson 2   Where do you live? Let's watch a movie about what you can do at home. Who answer the question. | 3 4<br>b lives in a house? Who lives in an apartment? Listen and | 000 |
|                                                                                                                         | A Check See Answer Clear                                         |     |
|                                                                                                                         | Where do they live? Complete the table.                          |     |
|                                                                                                                         | The girl The boy                                                 |     |
|                                                                                                                         | lives in an apartment.                                           |     |
|                                                                                                                         |                                                                  | Ø   |

### **Get started**

|                        | Hello Leonel Me | essi <u>Loqout</u>                                                                                                                                                                                |         |              | 🚯 English 🕶                    | O Tools • |  |
|------------------------|-----------------|---------------------------------------------------------------------------------------------------------------------------------------------------------------------------------------------------|---------|--------------|--------------------------------|-----------|--|
|                        | Let's watch     | Unit 1 At Home Lesson 2   Where do you live?<br>1 2 3 4<br>Let's watch a movie about what you can do at home. Who lives in a house? Who lives in an apartment? Listen and<br>answer the question. |         |              |                                |           |  |
| Read the<br>instructio | 7               |                                                                                                                                                                                                   | Where d | See Answer C | Complete the table.<br>The boy |           |  |

### **Follow the lesson sequence**