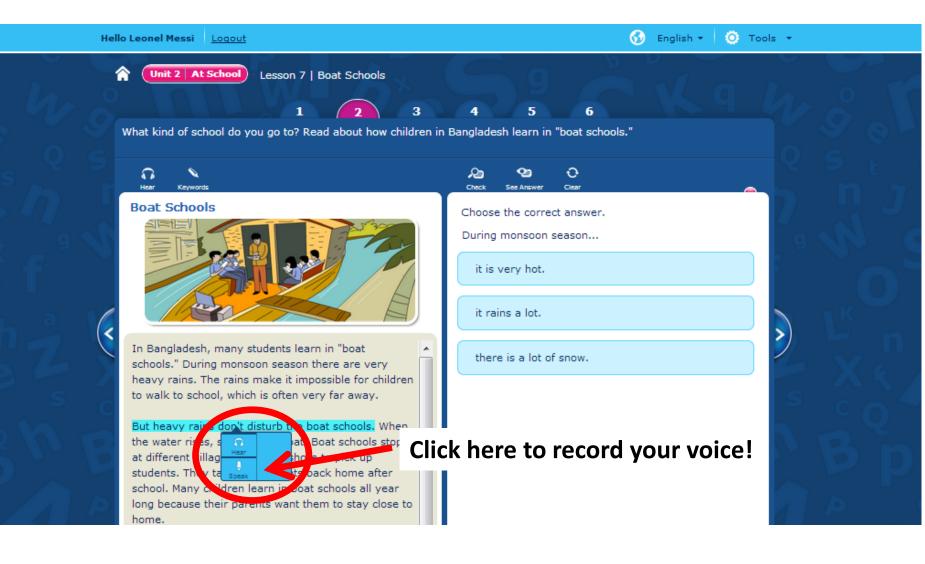

----------|--------------------------------|-----------|--|
|                        | Let's watch     | Unit 1 At Home Lesson 2   Where do you live?<br>1 2 3 4<br>Let's watch a movie about what you can do at home. Who lives in a house? Who lives in an apartment? Listen and<br>answer the question. |         |              |                                |           |  |
| Read the<br>instructio | 7               |                                                                                                                                                                                                   | Where d | See Answer C | Complete the table.<br>The boy |           |  |

### Listen and read together



## Keywords



### **Read and listen together**



#### **Record your voice**



### **Record your voice**



#### **Complete the activities**



### **Follow the lesson sequence**



### Play a game



### **Remember to take the Guided Tour!**



#### Logout