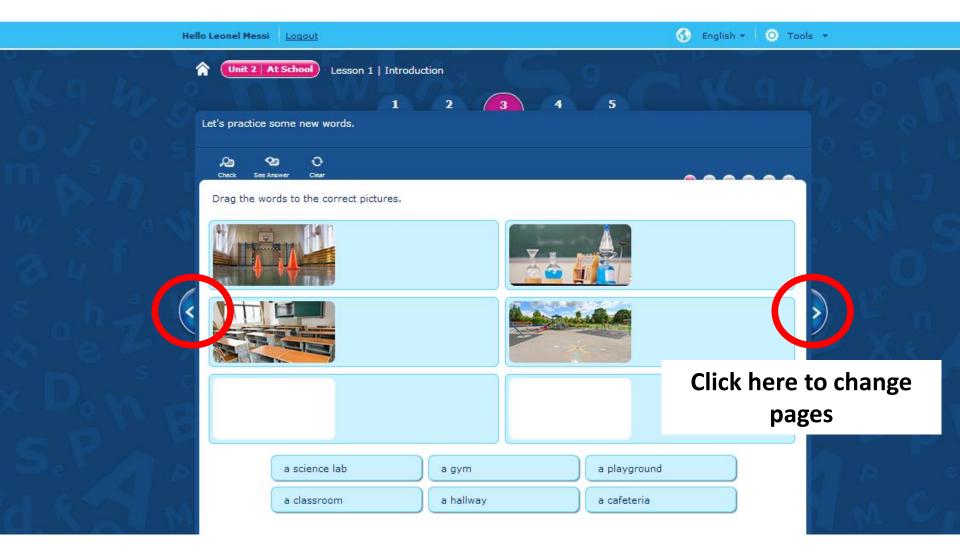

| Unit 1 At Home Lesson 2   Where do you live?<br>1 2 3 4<br>Let's watch a movie about what you can do at home. Who lives in a house? Who lives in an apartment? Listen and<br>answer the question. |         |              |                                |           |  |
| Read the<br>instructio | 7               |                                                                                                                                                                                                   | Where d | See Answer C | Complete the table.<br>The boy |           |  |

### Listen and read together



## Keywords



### **Read and listen together**



#### **Record your voice**



### **Record your voice**



#### **Complete the activities**



### **Follow the lesson sequence**



### Play a game



### **Remember to take the Guided Tour!**



#### Logout