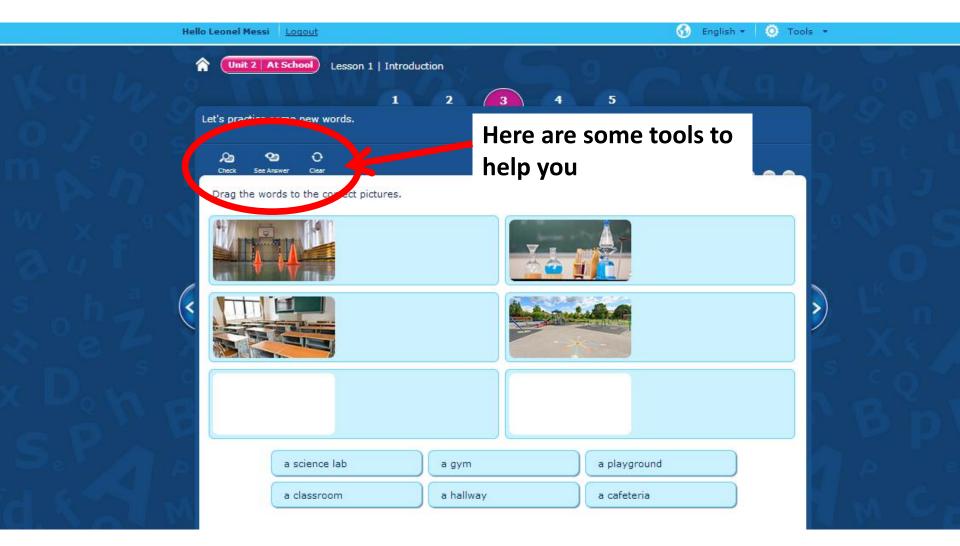

| Let's watch     | Unit 1 At Home Lesson 2   Where do you live?<br>1 2 3 4<br>Let's watch a movie about what you can do at home. Who lives in a house? Who lives in an apartment? Listen and<br>answer the question. |         |              |                                |           |  |
| Read the<br>instructio | 7               |                                                                                                                                                                                                   | Where d | See Answer C | Complete the table.<br>The boy |           |  |

### Listen and read together



## Keywords



### **Read and listen together**



#### **Record your voice**



### **Record your voice**



#### **Complete the activities**



### **Follow the lesson sequence**



### Play a game



### **Remember to take the Guided Tour!**



#### Logout