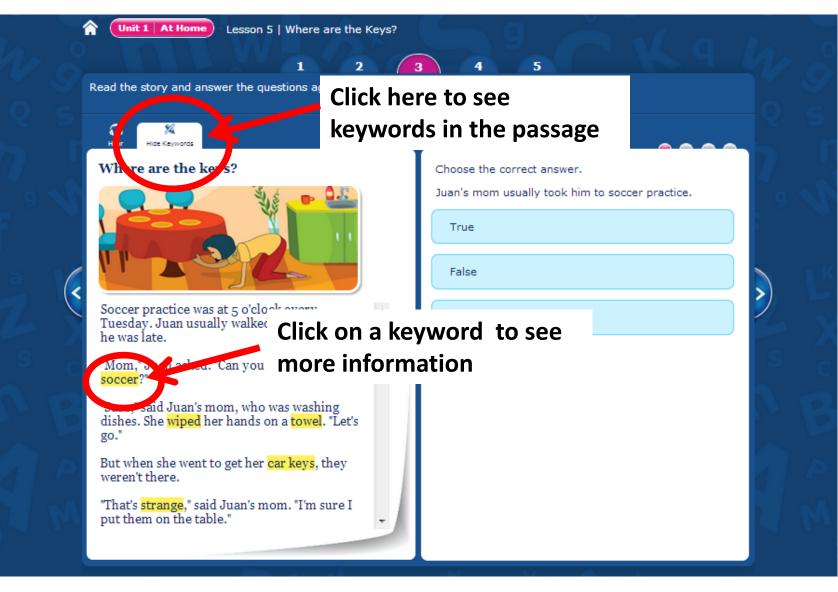

---------------------------------------------------|---------|--------------|--------------------------------|-----------|--|
|                        | Let's watch     | Unit 1 At Home Lesson 2   Where do you live?<br>1 2 3 4<br>Let's watch a movie about what you can do at home. Who lives in a house? Who lives in an apartment? Listen and<br>answer the question. |         |              |                                |           |  |
| Read the<br>instructio | 7               |                                                                                                                                                                                                   | Where d | See Answer C | Complete the table.<br>The boy |           |  |

### Listen and read together



## Keywords



### **Read and listen together**



#### **Record your voice**



### **Record your voice**



#### **Complete the activities**



### **Follow the lesson sequence**



### Play a game



### **Remember to take the Guided Tour!**



#### Logout