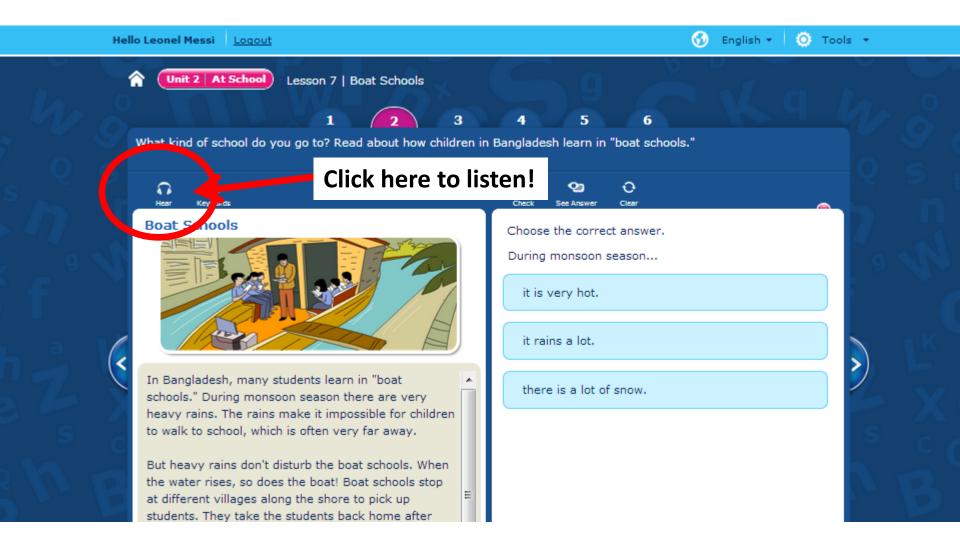

------------------------------------------------------------------|---------|--------------|--------------------------------|-----------|--|
|                        | Let's watch     | Unit 1 At Home Lesson 2   Where do you live?<br>1 2 3 4<br>Let's watch a movie about what you can do at home. Who lives in a house? Who lives in an apartment? Listen and<br>answer the question. |         |              |                                |           |  |
| Read the<br>instructio | 7               |                                                                                                                                                                                                   | Where d | See Answer C | Complete the table.<br>The boy |           |  |

### Listen and read together



## Keywords



### **Read and listen together**



#### **Record your voice**



### **Record your voice**



#### **Complete the activities**



### **Follow the lesson sequence**



### Play a game



### **Remember to take the Guided Tour!**



#### Logout