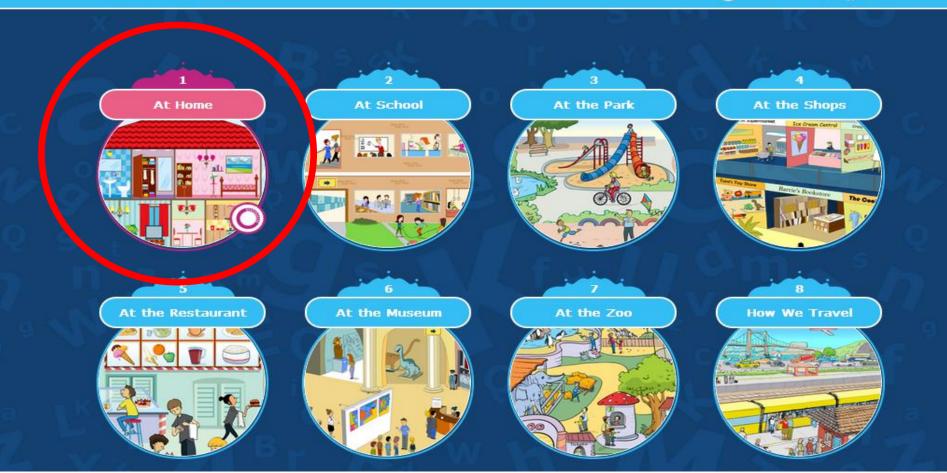

# Selecting a unit

Hello Leonel Messi Logout

😚 English 🔹 🙆 Tools 🔹

#### **Lesson selection map**