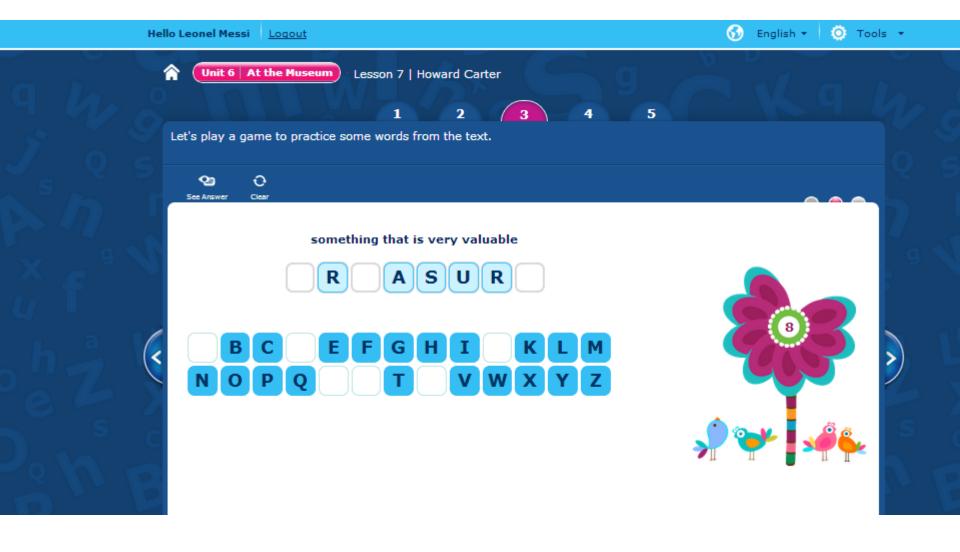

sson 2   Where do you live?<br>1 2 3 4<br>Let's watch a movie about what you can do at home. Who lives in a house? Who lives in an apartment? Listen and<br>answer the question. |         |              |                                |           |  |
| Read the<br>instructio | 7               |                                                                                                                                                                                                   | Where d | See Answer C | Complete the table.<br>The boy |           |  |

### Listen and read together



## Keywords



### **Read and listen together**



#### **Record your voice**



### **Record your voice**



#### **Complete the activities**



### **Follow the lesson sequence**



### Play a game



### **Remember to take the Guided Tour!**



#### Logout