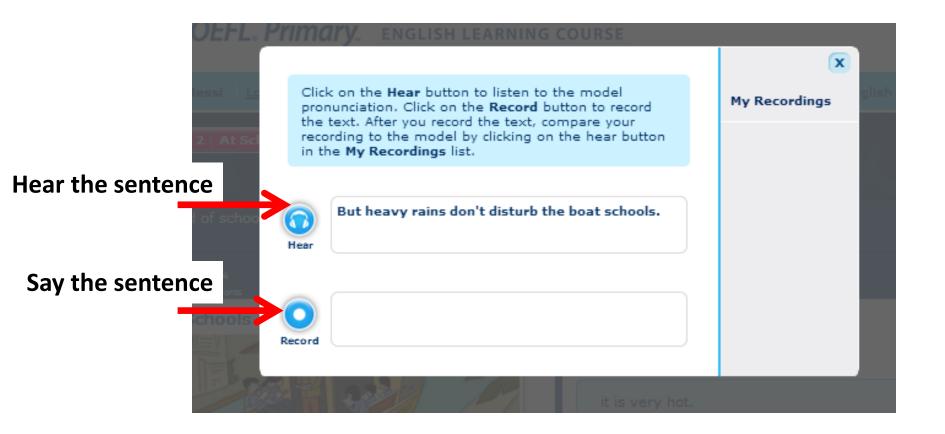

--------------|-----------|--|
|                        | Let's watch     | Unit 1 At Home Lesson 2   Where do you live?<br>1 2 3 4<br>Let's watch a movie about what you can do at home. Who lives in a house? Who lives in an apartment? Listen and<br>answer the question. |         |              |                                |           |  |
| Read the<br>instructio | 7               |                                                                                                                                                                                                   | Where d | See Answer C | Complete the table.<br>The boy |           |  |

### Listen and read together



## Keywords



### **Read and listen together**



#### **Record your voice**



### **Record your voice**



#### **Complete the activities**



### **Follow the lesson sequence**



### Play a game



### **Remember to take the Guided Tour!**



#### Logout